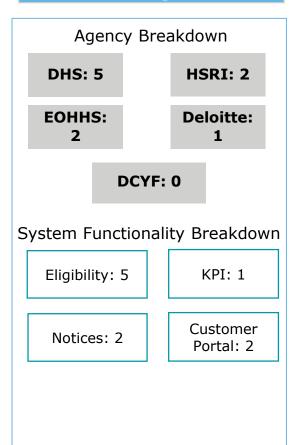

he customer portal. Therefore, by not being able to answer this question, the previous response for citizenship is overwritten by a "NULL" value | Code and Data Fix; scheduled for February 3 <sup>rd</sup> hot fix |

### RIBridges Incident and Problem Management Status

Thursday, February 1st, 2018 (7:00 PM EST)

# **Incidents Logged Daily**

136

Agency Breakdown

DHS: 53

EOHHS: 32

DCYF: 11

Deloitte: 0

System Functionality Breakdown

Eligibility: 67

Worker Portal: 14

Individual: 14

B&E

Other: 29

Notices: 12

### **Incident Backlog**

5971

Agency Breakdown DHS: **EOHHS:** 2725 516 **HSRI**: **Deloitte** 225 2450 DCYF: 55 System Functionality Breakdown Interfaces: Eligibility: 2825 384 Customer Portal: 260 Enrollment: 834 Worker Portal: Other: 887 781

# Problems Logged Daily

10



#### **Problem Backlog**

1088



### RIBridges Technical Metrics – Incident Backlog Trend

Friday February 2<sup>nd</sup>, 2018 (07:00 AM EDT)



# RIBridges Technical Metrics – Problem Backlog Trend

Friday February 2<sup>nd</sup>, 2018 (07:00 AM EDT)





## RIBridges Technical Metrics – Opened Incidents and Problems

Friday February 2<sup>nd</sup>, 2018 (07:00 AM EDT)

Incidents and Problems Opened Week over Week



# **Deloitte.**



Professional Services means audit, tax, consulting, and advisory.

#### **About Deloitte**

Deloitte refers to one or more of Deloitte Touche Tohmatsu Limited, a UK private company limited by guarantee ("DTTL"), its network of member firms, and their related entities. DTTL and each of its member firms are legally separate and independent entities. DTTL