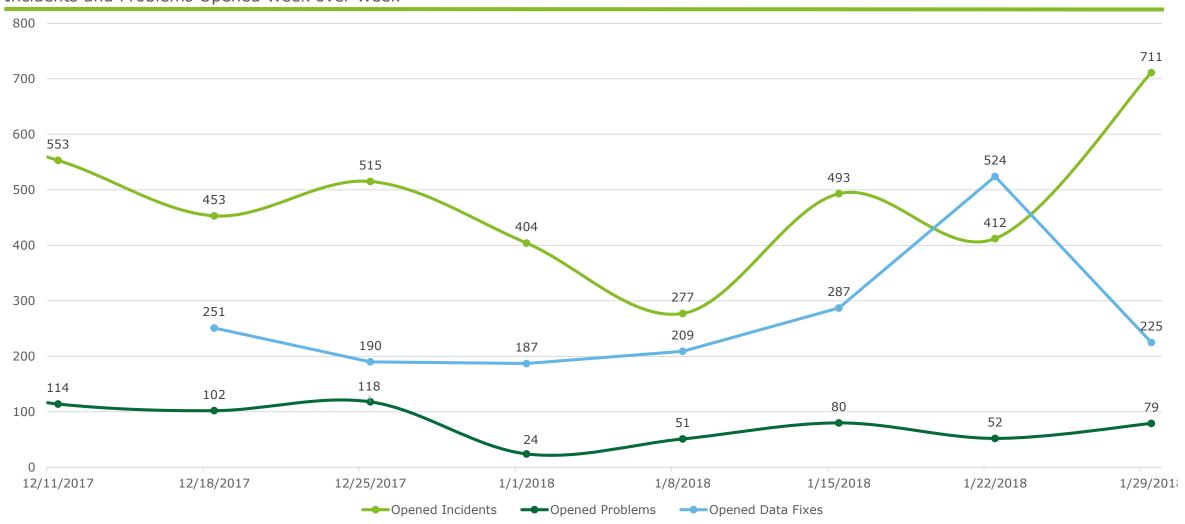

## RIBridges Technical Metrics – Opened Incidents and Problems

Friday February 2<sup>nd</sup>, 2018 (07:00 AM EDT)

Incidents and Problems Opened Week over Week