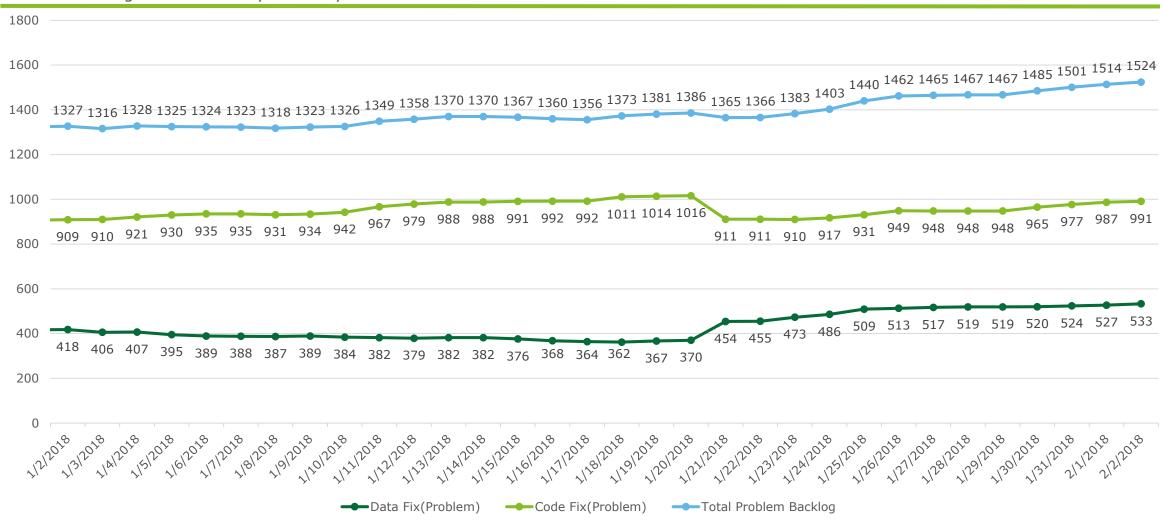

# RIBridges Technical Metrics – Problem Backlog Trend

Friday February 2<sup>nd</sup>, 2018 (07:00 AM EDT)