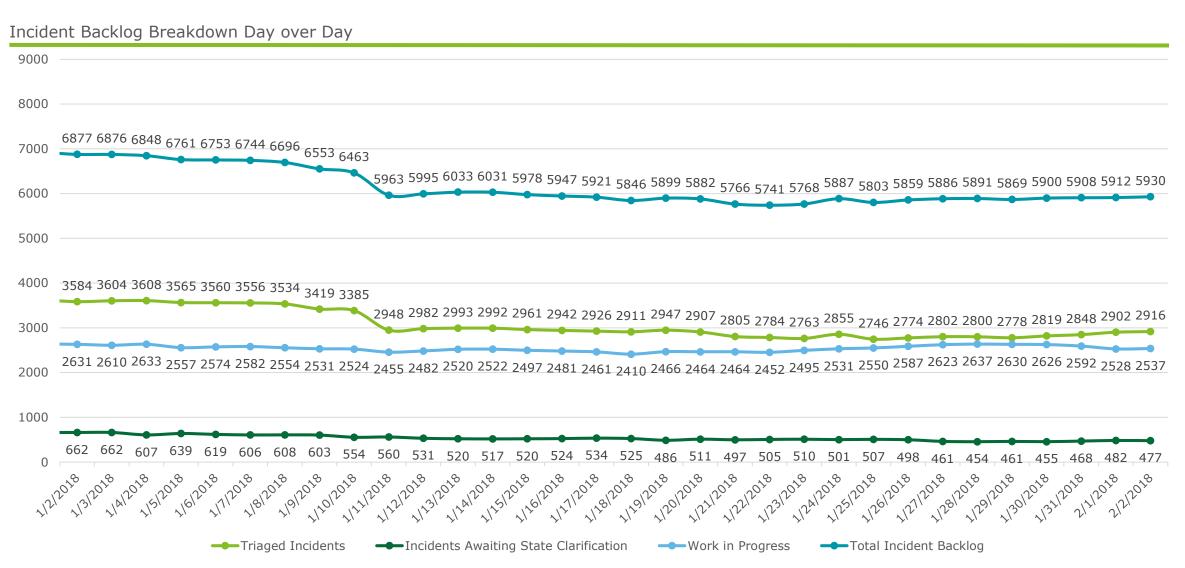

### RIBridges Technical Metrics – Incident Backlog Trend

Friday February 2<sup>nd</sup>, 2018 (07:00 AM EDT)