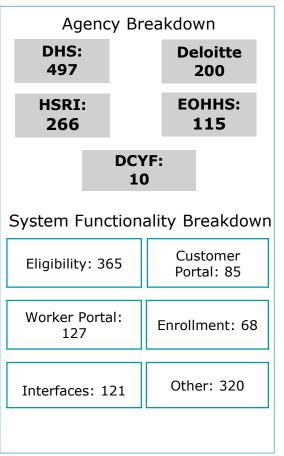

### **Incident Backlog**

5971

Agency Breakdown DHS: **EOHHS:** 2725 516 **HSRI**: **Deloitte** 225 2450 DCYF: 55 System Functionality Breakdown Interfaces: Eligibility: 2825 384 Customer Portal: 260 Enrollment: 834 Worker Portal: Other: 887 781